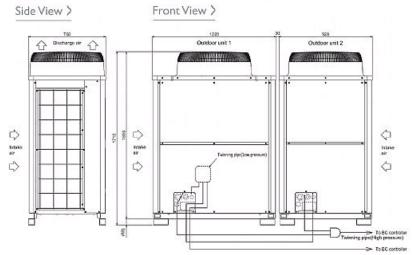

## **Product Details**

| PURY-EP500YSJM-A                    |                |
|-------------------------------------|----------------|
| Capacity (kW):                      |                |
| Heating (Nominal)                   | 63.0           |
| Cooling (Nominal)                   | 56.0           |
| Heating (UK)                        | 57.0           |
| Cooling (UK)                        | 51.5           |
| Power Input (kW) Heating (Nominal)  | 14.38          |
| Power Input (kW) Cooling (Nominal)  | 13.62          |
| Power Input (kW) Heating (UK)       | 16.39          |
| Power Input (kW) Cooling (UK)       | 8.58           |
| Max No. of Connectable Indoor Units | 50             |
| Airflow(m3/min)                     | 225 /185       |
| Noise (dBA)                         | 62             |
| Width - mm                          | 1220 + 920     |
| Depth - mm                          | 760            |
| Height - mm                         | 1710           |
| Weight - kg                         | 270 + 240      |
| Electrical Supply                   | 380-415v, 50Hz |
| Phase                               | 3              |
| Mains Cable No. Cores               | 4 + earth      |
| Starting Current (A)                | 8              |
| Running Current (A) - Heating       | 22.2           |
| Running Current (A) - Cooling       | 21             |

| PURY-EP500YSJM-A |  |
|------------------|--|
|                  |  |

| Piping Restrictions                               |     |
|---------------------------------------------------|-----|
| Total Piping Length (m)                           | 750 |
| Furthest Piping Length (m)                        | 165 |
| Between Outdoor and BC Controller - Length<br>(m) | 110 |
| Between Indoor and Outdoor Units - Height<br>(m)  | 50  |
| Between Indoor and Indoor Units - Height (m)      | 15  |