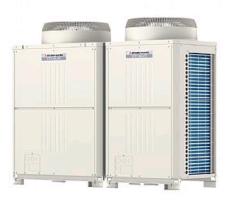

## PURY-EP500YSJM-A

High COP R2 Series 20hp Outdoor Unit

R410A Heat Recovery

Many buildings require cooling in some areas and heating in others - even in adjacent rooms. The outstanding City Multi R2 system meets this requirement by distributing surplus heat from cooling operations (and vice versa) to rooms where it is needed. This efficiency can result in energy savings of up to 30% over conventional systems.

## **Product Details**

| PURY-EP500YSJM-A                    |                |
|-------------------------------------|----------------|
| Capacity (kW):                      |                |
| Heating (Nominal)                   | 63.0           |
| Cooling (Nominal)                   | 56.0           |
| Heating (UK)                        | 57.0           |
| Cooling (UK)                        | 51.5           |
| Power Input (kW) Heating (Nominal)  | 14.38          |
| Power Input (kW) Cooling (Nominal)  | 13.62          |
| Power Input (kW) Heating (UK)       | 16.39          |
| Power Input (kW) Cooling (UK)       | 8.58           |
| Max No. of Connectable Indoor Units | 50             |
| Airflow(m3/min)                     | 225 /185       |
| Noise (dBA)                         | 62             |
| Width - mm                          | 1220 + 920     |
| Depth - mm                          | 760            |
| Height - mm                         | 1710           |
| Weight - kg                         | 270 + 240      |
| Electrical Supply                   | 380-415v, 50Hz |
| Phase                               | 3              |
| Mains Cable No. Cores               | 4 + earth      |
| Starting Current (A)                | 8              |
| Running Current (A) - Heating       | 22.2           |
| Running Current (A) - Cooling       | 21             |